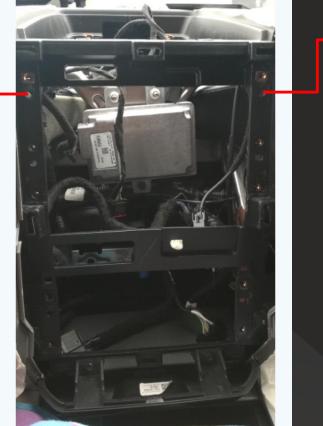

### GUA Large screen Mainframe Installations:

After the wiring complete, fixed mainframe with two PIN and Lock four screws