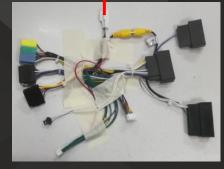

### GUA Front cover wiring preview and specifications:

### **GUA Front cover wiring preview and specifications:**

USB line connect Mainframe with FRONT\_COVER\_ASM

Mike connect Mainframe

Knob line connect Mainframe with FRONT\_COVER\_ASM