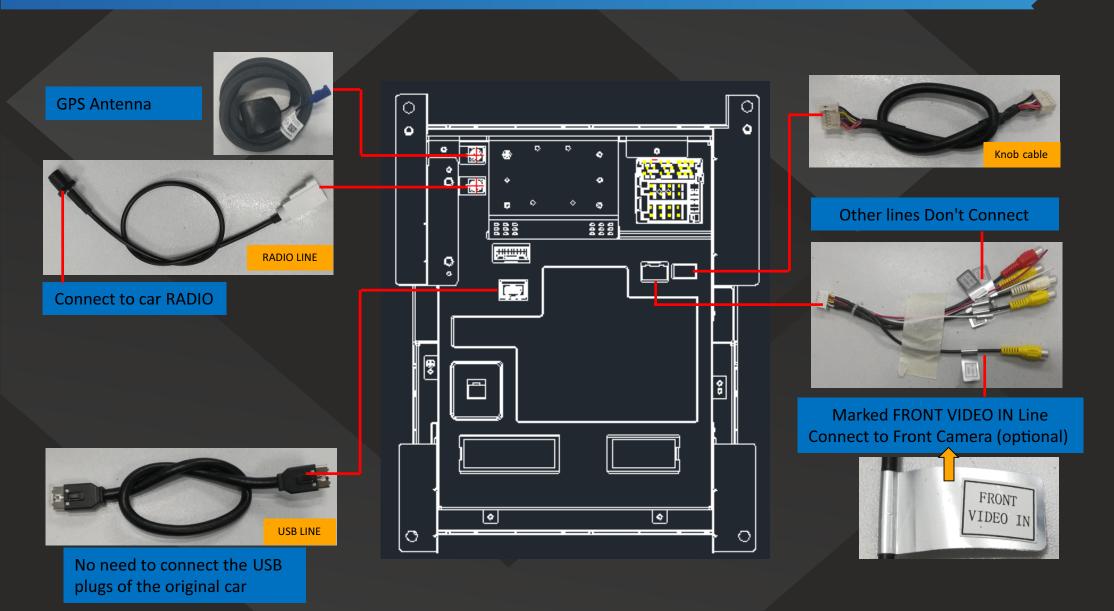

### GUA Front cover wiring preview and specifications:

### **GUA Front cover wiring preview and specifications:**

USB line connect Mainframe with FRONT\_COVER\_ASM

Mike connect Mainframe

Knob line connect Mainframe with FRONT\_COVER\_ASM