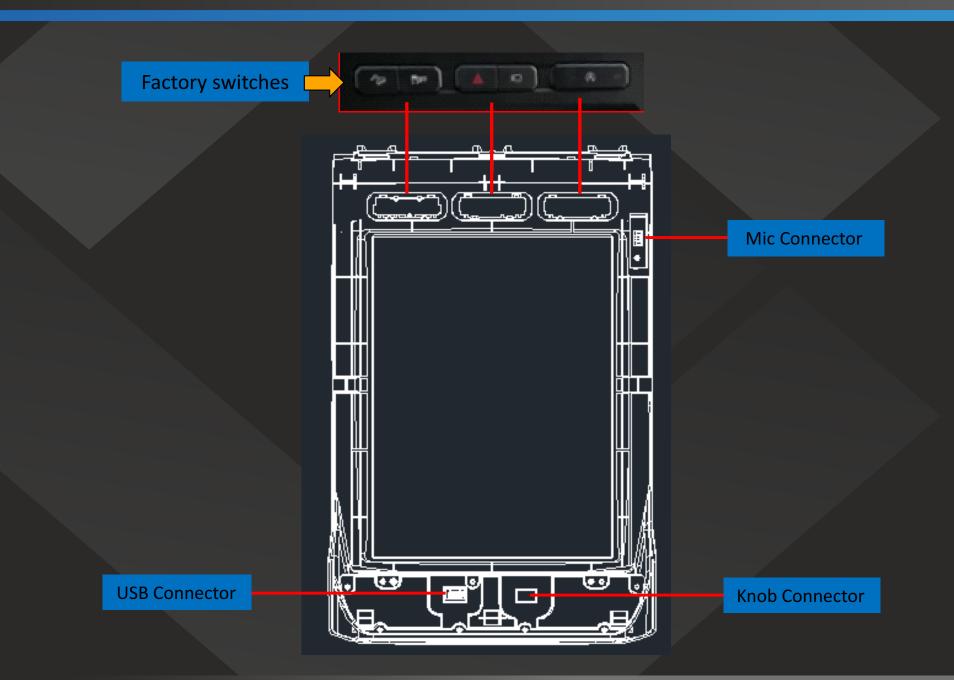

### GUA Front cover wiring preview and specifications:

### **GUA Front cover wiring preview and specifications:**

USB line connect Mainframe with FRONT\_COVER\_ASM

Mike connect Mainframe

Knob line connect Mainframe with FRONT\_COVER\_ASM