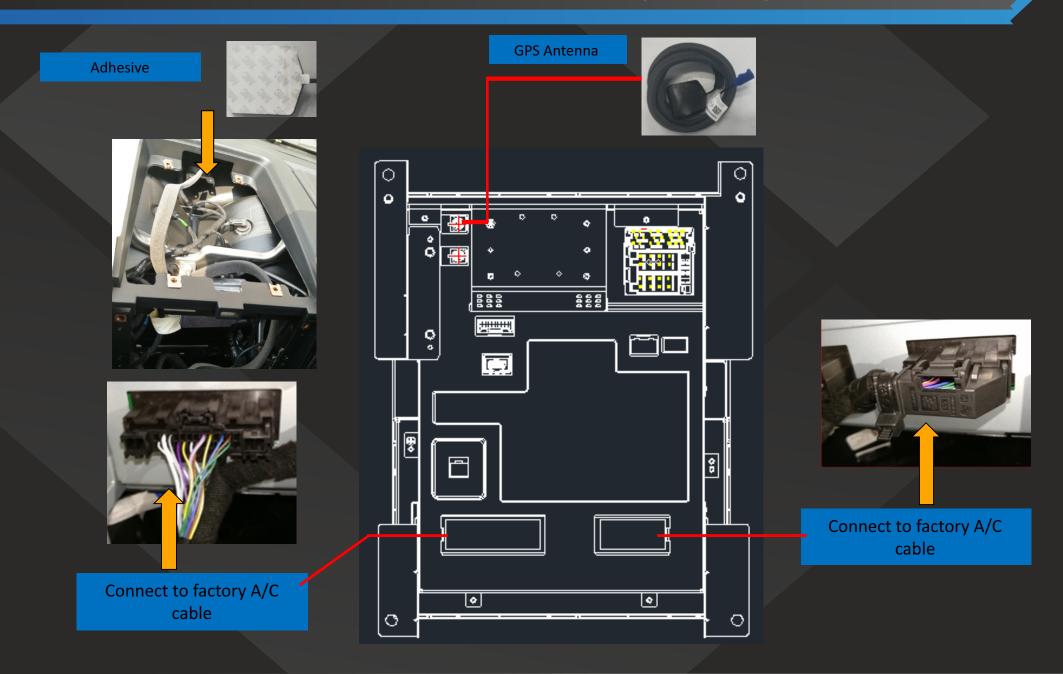

### **GUA Mainframe wiring preview and specifications:**

PAGE 2

### **GUA** Mainframe wiring preview and specifications:

### GUA Large screen Wiring Instructions on Both Models: