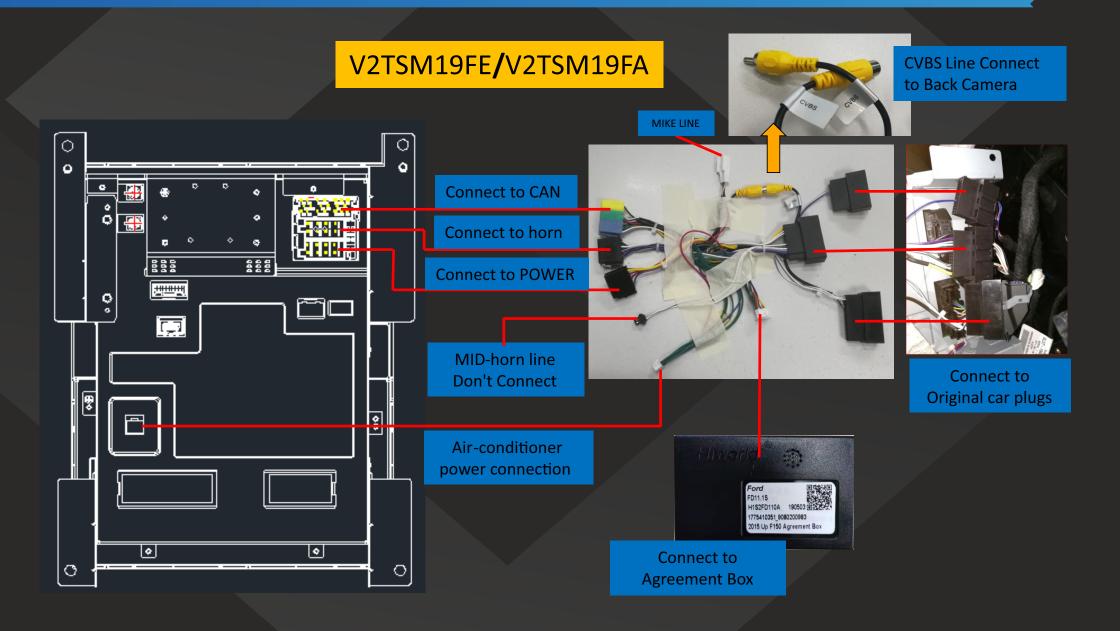

#### **GUA Large screen Wiring Instructions on the V2 Model:**

**GUA Large screen Wiring Instructions on the V1 Model:** 

### GUA Large screen Wiring Instructions on Both Models: