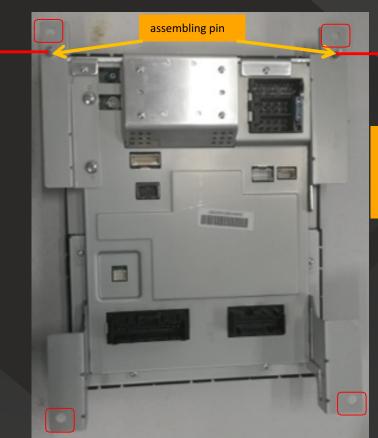

### GUA Large screen Mainframe Installations:

After the wiring complete, fixed mainframe with two PIN and Lock four screws