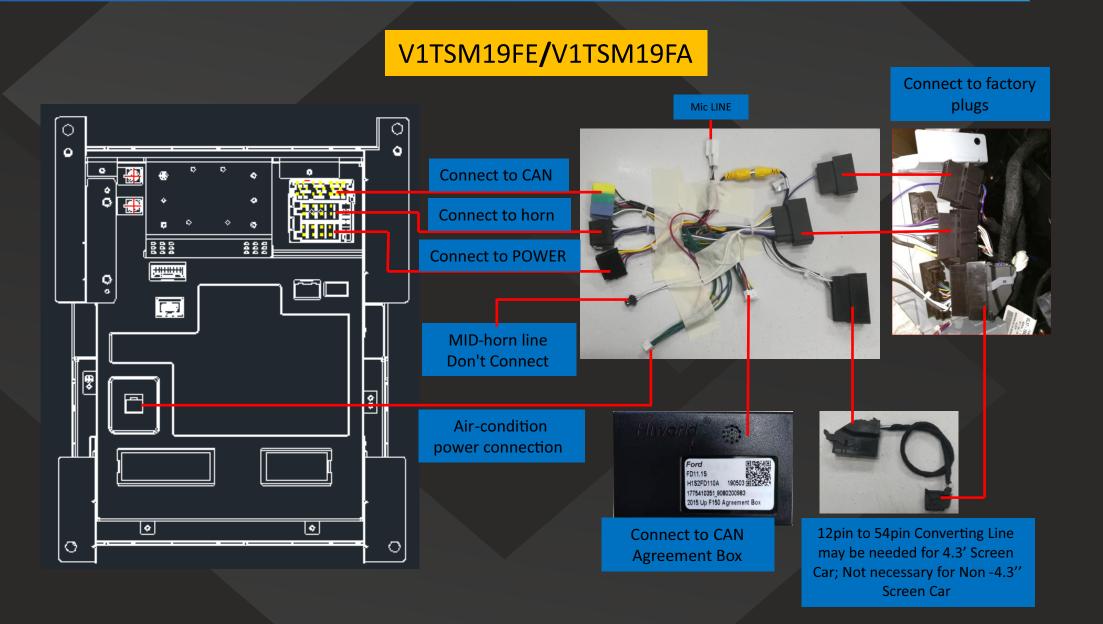

#### **GUA Large screen Wiring Instructions on the V2 Model:**

**GUA Large screen Wiring Instructions on the V1 Model:** 

### GUA Large screen Wiring Instructions on Both Models: